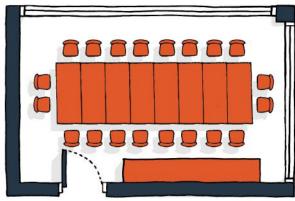

Gather up to 24 friends or colleagues around one table, host a standing coffee morning, or celebrate a drinks party of up to 35. If you need more space for a networking event, speak to one of the team today and we'll happily arrange an area in the bar for you.

# GREAT MEETINGS HAPPEN IN GREAT PUBS

Be undisturbed by the daily hustle and bustle of a normal working life, whether it's a business breakfast, working lunch or a full day conference, we have the 'Nack in looking after your business needs. Just ask about the many uses our private dining room has. There is no room hire if you are dining with us, and the room is equipped with free WI-FI and laptop compatible presentation facilities. We can also set up with several optional breakout spaces or seat up to 24 on one table or 35 more socially.

## **SPECIAL OCCASIONS**

You'll be seen but not heard in the Almanack's private dining room. Relax with friends, enjoy lunch or dinner cooked by our team of proper chefs, and cheers the host with plenty of bubbles. Hosting dinner parties is what we do every day, let us show you how. We can seat up to 24 or 35 for standing and more social affairs. Plus, we don't charge if you are dining with us.